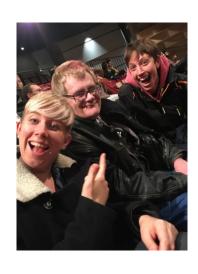

A **Gig Buddy** can help you go to gigs and events that you may find difficult attending.

A 'gig' can be a concert or a festival. But it can also be a rugby match, a trip to a museum or theme park, or a visit to the beach.

Your **Gig Buddy** could be a **Football Buddy**, a **Bowling Buddy**, a **Rambling Buddy**, a **Quiz Buddy**, a **Roller Skating Buddy**, a **Surfing Buddy**.....

It's up to you to tell us what type of **Gig Buddy** you want!

## I'm interested. So what does a Gig Buddy do?

A **Gig Buddy** is a volunteer who shares the same interests in music and hobbies as you. They can support you to go to gigs and events that are sometimes hard to get to.